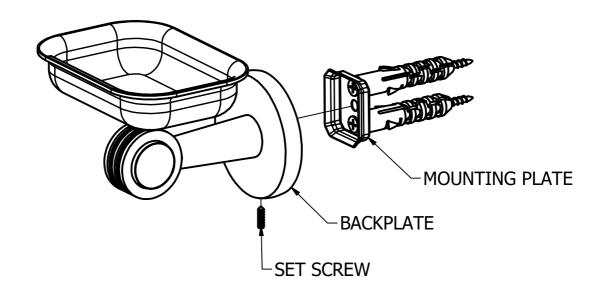

## **Step2:** Attach Bracket to Mounting Plate

Place bracket on mounting plate and secure by tightening set screw as shown below.