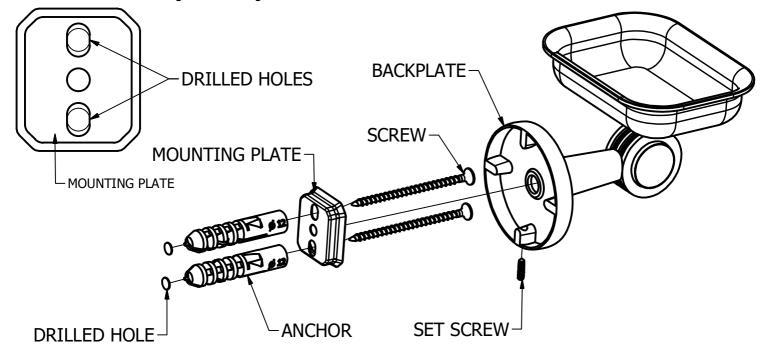

## (Step1: Drill Holes in Wall for screws or screw anchors and attached Mounting plate to Wall

Determine your desired location for installation and make a mark for the location of the mounting plate. Remove mounting plate from backplate by loosening set screw in backplate as pictured below. Place center hole of mounting plate over mark made above. Make 2 marks where mounting screws will be placed as shown below. Drill hole at each of the marks. (You may substitute other style mounting anchors or screws if desired). Place anchors into the holes made. Place mounting plate over holes and secure to mounting surface using screws as shown below.